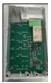

### 3-1 printed circuit boards > 10 cm<sup>2</sup>

- **MULTIBLOC**® and **MULTIVERT**® products with electronic fuse monitoring installed (rated voltage = 525VAC)

- Linocur® products with monitoring device used for indication facilities