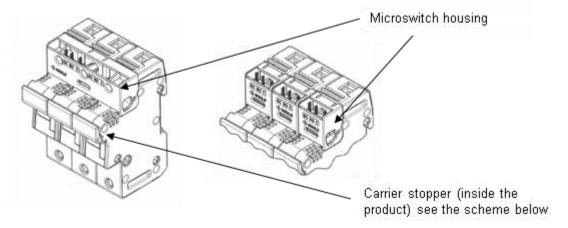

### 3-2 Plastic containing brominated flame retardant

- some plastic parts of some Modulostar ® products

| Reference number + suffixes | Plastic parts                           |
|-----------------------------|-----------------------------------------|
| CMS10                       | carrier                                 |
| CMS14                       | carrier stopper + microswitch housing   |
| CMS22                       | carrier stopper + microswitch housing   |
| CMS27/US27                  | all plastic parts + microswitch housing |