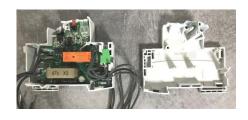

### 3-1 printed circuit boards > 10 cm<sup>2</sup>

- **MULTIBLOC**® and **MULTIVERT**® products with electronic fuse monitoring installed (rated voltage = 525VAC)

- Linocur® products with monitoring device used for indication facilities