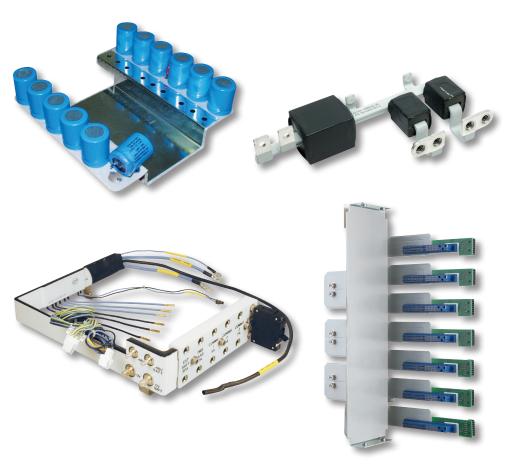

## BUS BAR VALUE-ADD ASSEMBLIES

## CUSTOM DESIGNED AND MADE TO FIT YOUR APPLICATION

Mersen can elevate a simple bus bar to a Value-Add Bus Bar Assembly. Our goal is to partner with our customers to supply a more complete product. Leaving our facility will be a fully inspected and tested subassembly ready for installation. Let us apply over 60 years of bus bar experience to the challenges of assembling components directly onto a bus bar.

## Features:

- Capacitors
- Resistors
- Chokes
- Fuses
- Printed Circuit Boards
- Wires / Connectors
- Enclosures
- And many more...