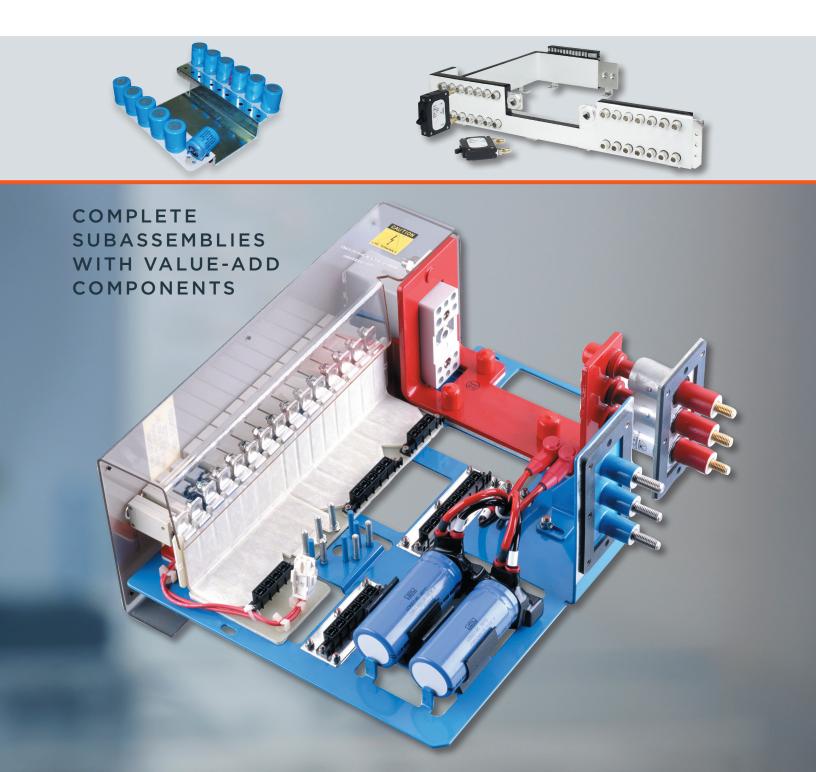

## BUS BAR VALUE-ADD ASSEMBLIES

## CUSTOM DESIGNED AND MADE TO FIT YOUR APPLICATION

Mersen can elevate a simple bus bar to a Value-Add Bus Bar Assembly. Our goal is to partner with our customers to supply a more complete product. Leaving our facility will be a fully inspected and tested subassembly ready for installation. Let us apply over 60 years of bus bar experience to the challenges of assembling components directly onto a bus bar.

## Features:

- Capacitors
- Resistors
- Chokes
- Fuses
- Printed Circuit Boards
- Wires / Connectors
- Enclosures
- And many more...

## Benefits:

- Complete & Ready to use Product
- Reduced Inventory
- One source for complete subassemblies
- Fewer Vendors
- Fewer wiring errors
- Reduced Lead Time

Mersen designs and builds prototypes to ensure our customers' performance needs are met.